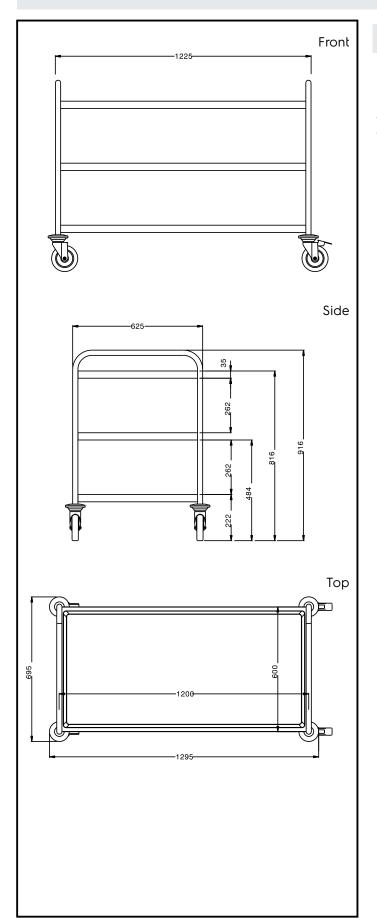

## **Key Information:**

External dimensions, Width:

361210 (STR123WH)1295 mmExternal dimensions, Depth:695 mmExternal dimensions, Height:975 mmWheel material:Zinc platedWheel diameter:Ø 125Net weight:30 kg