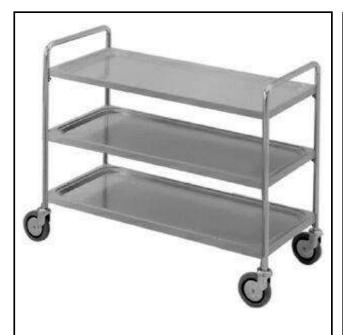

## Service Trolleys Three Tier Service Trolley with Handle 1200 mm

| ITEM #  |  |  |
|---------|--|--|
| MODEL # |  |  |
| NAME #  |  |  |
|         |  |  |
| SIS #   |  |  |
| AIA#    |  |  |

361210 (STR123WH)

3-tier Service Trolley with handle 1200mm

### Item No.

Constructed in 304 AISI stainless steel. Framework in mm25 tubing, completely welded. Seamless, sound-absorbing, shelves with double-folded edges. Shelves are welded to the framework. The handles are an extension of the load-bearing frame. N. 4 swivelling castors, two with brakes, mm125 in diameter, fitted with plastic bumpers. Shelves size mm1200x600. Load capacity: 150 kg, uniformly distributed.

#### **Main Features**

- Framework in 25 mm tubing, completely welded.
- Load capacity of 150 kg uniformly distributed.
- Seamless sound-absorbing shelves with double-folded edges welded to the framework.
- Shelves size 1200x600 mm.
- Strong, ergonomic handle is an extension of the load-bearing frame.
- 4 pivoting Ø 125 mm wheels, 2 of which with brakes, fitted with plastic bumpers

#### Construction

• Constructed entirely in 304 AISI stainless steel.

APPROVAL: